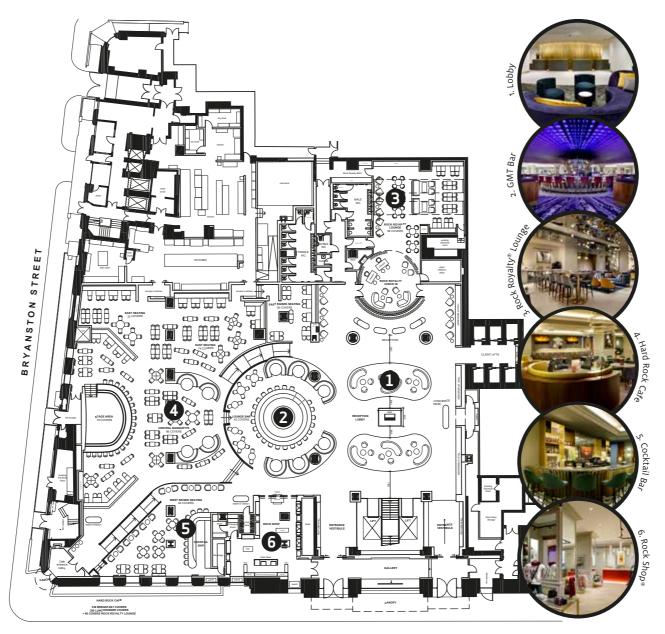

## HOTEL HIGHLIGHTS

- OPEN NOW
- ICONIC CENTRAL LONDON LOCATION ON THE CORNER OF PARK LANE AND OXFORD STREET WITH 900 ROOMS AND SUITES ON OPENING AND A FURTHER 100 TO BE ADDED IN MID 2020
- 3 F&B OUTLETS INCLUDING 2 VIBRANT BARS AND THE LIVELY HARD ROCK CAFE ON OXFORD STREET
- ROCK ROYALTY® LOUNGE & FLOOR
- ROCK SHOP®
- STATE-OF-THE-ART FITNESS CENTRE FEATURING ROCK OM YOGA
- M&E SPACE TO BE ADDED IN MID 2020
- THE SOUND OF YOUR STAY® PROGRAM OFFERS AN EXCLUSIVE AUDIO EXPERIENCE THAT PUTS GUESTS UP CLOSE AND PERSONAL WITH THE MUSIC
- ENJOY PERFECTLY CURATED PLAYLISTS WITH OUR TRACKS® IN-ROOM SERVICE, CHANNEL YOUR INNER ROCK
  STAR WITH YOUR VERY OWN FENDER GUITAR WITH PICKS® OR LET THE MUSIC TAKE YOU WITH A CROSLEY
  TURNTABLE AND OUR CAREFULLY CURATED COLLECTION OF VINYL RECORDS WITH WAX®